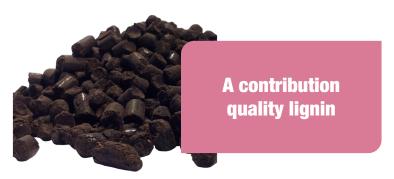

#### IS AN IMPORTANT SOURCE OF LIGNIN

Rich in grape lignin, PULPOFIBRE is particularly suited to the **dietary needs of rabbits**. It provides the **lignin** essential for proper regulation of intestinal transit, allowing a better resistance to pathogens. The use of PULPOFIBRE is **essential for rabbit breeders** wishing to control their health risk index

#### PRESERVES DIGESTIVE HEALTH

Rich in **insoluble fibre and particularly in lignin**, PULPOFIBRE, is also rich in **tannins and polyphenols with antioxidant activity**, which are active in the fight against oxidative stress.