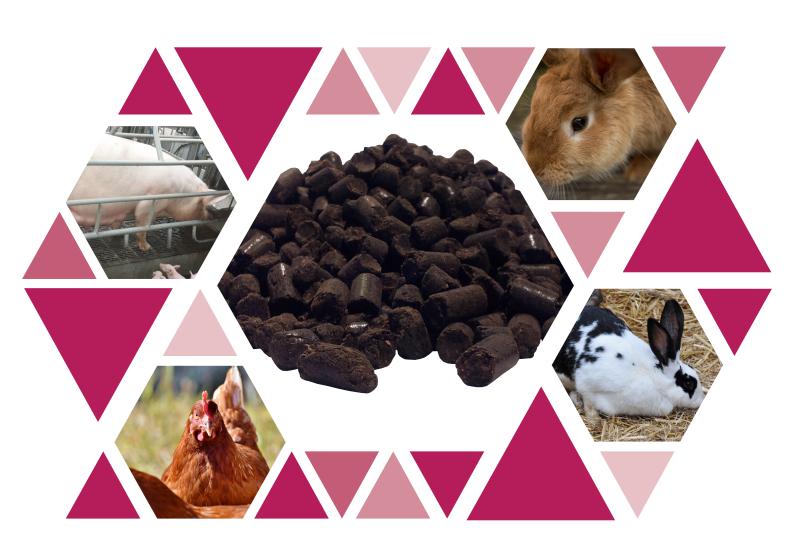

#### **PULPOFIBRE**

The grape pulp comes from the **pomace of Champagne vineyards**; 100 % natural, it is rich in fibre and free from additives or flavourings. 100% from French crops (non-GMO seeds).

Particularly suited to the dietary needs of **rabbits**, PULPOFIBRE is also suitable for **monogastric animals** (pigs and poultry) for their **digestive health and their well-being**. Production takes place outside the harvest period, from spent fermented pomace, de-seeded and enriched with stems.

#### IS AN IMPORTANT SOURCE OF LIGNIN

Rich in grape lignin, PULPOFIBRE is particularly suited to the **dietary needs of rabbits**. It provides the **lignin** essential for proper regulation of intestinal transit, allowing a better resistance to pathogens. The use of PULPOFIBRE is **essential for rabbit breeders** wishing to control their health risk index

PULPOFIBRE provides **safe nutrition for monogastric animals** and has superior nutritional qualities compared with grape pulps available on the market