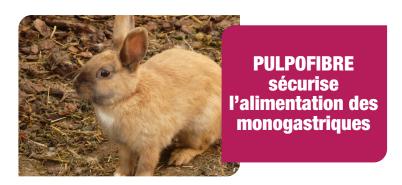

#### **PULPOFIBRE**

The grape pulp comes from the **pomace of Champagne vineyards**; 100 % natural, it is rich in fibre and free from additives or flavourings. 100% from French crops (non-GMO seeds).

Particularly suited to the dietary needs of **rabbits**, PULPOFIBRE is also suitable for **monogastric animals** (pigs and poultry) for their **digestive health and their well-being**. Production takes place outside the harvest period, from spent fermented pomace, de-seeded and enriched with stems.

#### IS AN IMPORTANT SOURCE OF LIGNIN

Rich in grape lignin, PULPOFIBRE is particularly suited to the **dietary needs of rabbits**. It provides the **lignin** essential for proper regulation of intestinal transit, allowing a better resistance to pathogens. The use of PULPOFIBRE is **essential for rabbit breeders** wishing to control their health risk index

PULPOFIBRE is particularly suited to the dietary needs of rabbits. In particular, it provides the lignin essential for **proper regulation of intestinal transit**, allowing a better resistance to pathogens.