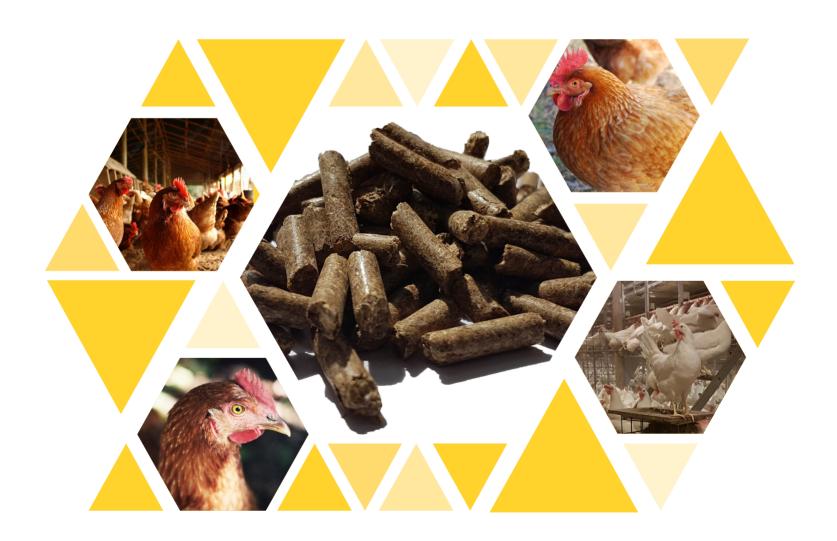

### **STROMASH BREEDING**

#### STROMASH BREEDING: TO LIMIT THE CONCENTRATION OF RATIONS

In poultry farming, certain animals at certain periods must be given sufficiently bulky and fibrous feed to lengthen the ingestion time in order to improve their well-being and health while avoiding aggressiveness. The addition of straw in formulation can be a solution to meet these objectives. A SIMPLE AND PRACTICAL PRODUCT TO USE

#### STROMASH BREEDING: A SIMPLE AND PRACTICAL PRODUCT TO USE

Whether for feeding or bedding, **STROMASH BREEDING** is made with cereal straws allowing it to be used in many different situations.

The presentation of **STROMASH BREEDING in pellets of high durability and without dust** allows an easy handling and without dust emissions for a greater comfort of the breeders and the animals.