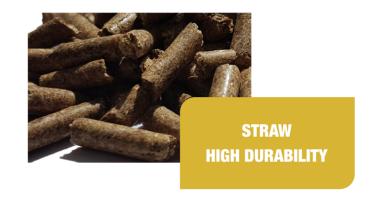

#### STROMASH BREEDING: A SIMPLE AND PRACTICAL PRODUCT TO USE

Whether for feeding or bedding, **STROMASH BREEDING** is made with cereal straws allowing it to be used in many different situations.

The presentation of **STROMASH BREEDING in pellets of high durability and without dust** allows an easy handling and without dust emissions for a greater comfort of the breeders and the animals.

**STROMASH BREEDING** in 6 mm pellets is easier to handle and distribute

## STROMASH BREEDING IS PRODUCED UNDER A UNIQUE INDUSTRIAL PROCESS ENSURING A HOMOGENEOUS QUALITY

The high durability of the pellets is the result of a mechanical granulation only (without addition of additives) which ensures a sufficient temperature rise **to eliminate the majority of germs**. An adapted and specific storage logistics with microbiological control during the process allows to limit any possible recontamination later.